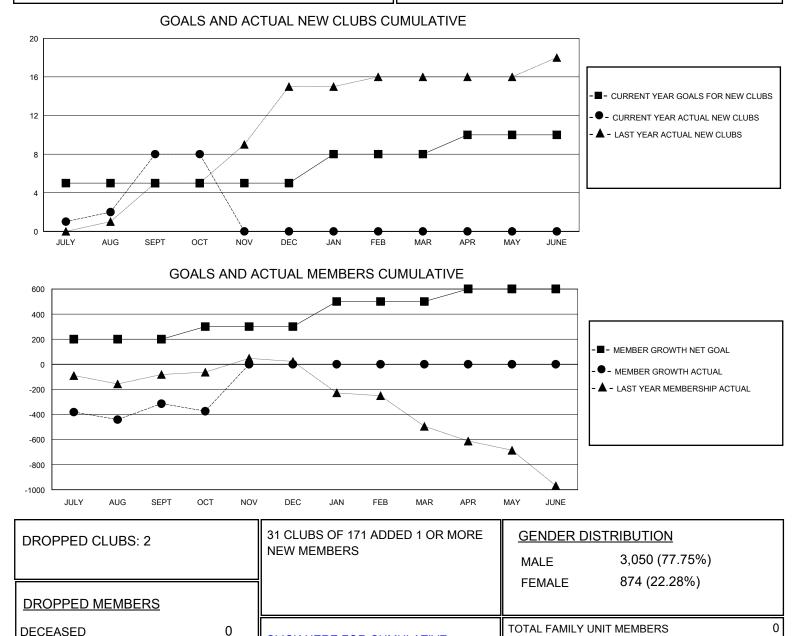

## District 315A1

Results as of: 10/31/2024

| GMT:                  | LOCATION REP OF BANGLADESH |           |               |                       |                       |                         | GMT CA                                             |
|-----------------------|----------------------------|-----------|---------------|-----------------------|-----------------------|-------------------------|----------------------------------------------------|
| Clubs                 |                            |           |               | Members               |                       |                         |                                                    |
| RESULTS FOR 2024-2025 |                            |           |               | RESULTS FOR 2024-2025 |                       |                         |                                                    |
| QUARTER               | NEW CLUB GOAL              | NEW CLUBS | DROPPED CLUBS | QUARTER               | ER GROWTH NET<br>GOAL | MEMBER GROWTH<br>ACTUAL | DROPPED<br>MEMBERS ACTUAL<br>(including transfers) |
| JULY/AUG/SEPT         | 5                          | 8         | 2             | JULY/AUG/SEPT         | 200                   | 718                     | 628                                                |
| OCT/NOV/DEC           | 0                          | 0         | 0             | OCT/NOV/DEC           | 100                   | 28                      | 82                                                 |
| JAN/FEB/MAR           | 3                          | 0         | 0             | JAN/FEB/MAR           | 200                   | 0                       | 0                                                  |
| APR/MAY/JUNE          | 2                          | 0         | 0             | APR/MAY/JUNE          | 100                   | 0                       | 0                                                  |